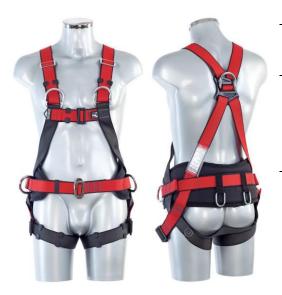

## **V6 ATLANTIS**

V6 ATLANTIS Automatic

V6 ATLANTIS Classic

| Certification | EN 361 (full body harness)<br>EN 358 (positioning belt)<br>C € 2756 |
|---------------|---------------------------------------------------------------------|
|               | Power & Comfort: Platinum Safety Reflex                             |

|         | (oil / dirt repellant);                 |
|---------|-----------------------------------------|
| Webbing | Automatic: Vertiqual Standard 33 Hi-Viz |
|         | Classic: Vertiqual Standard 33;         |

**Buckles** 

**Sizes** 

available

Up to 10 years

| oracoror rorrigadir oracradir a oo; |
|-------------------------------------|
| Power & Comfort: AUTOMATIC-PREMIUM: |
| "click-lock" type (Alu):            |

| "onor look typo (rua),                                  |
|---------------------------------------------------------|
| Automatic: SMART-LOCK: "click-lock" type (Alu);         |
| Classic: CLASSIC: simple, with coupling plates (Steel); |

|       | Power & Comfort: ANSI STEEL (Steel); |
|-------|--------------------------------------|
| Rings | Automatic: Forged 40 (Steel);        |
|       | Classic: Forged 40 (Steel);          |
|       |                                      |