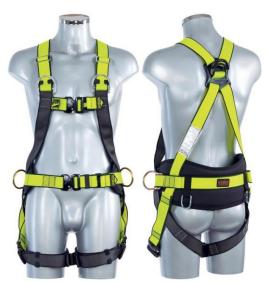

## **V6 ATLANTIS**

V6 ATLANTIS Automatic

V6 ATLANTIS Classic

| Certification | EN 361 (full body harness)<br>EN 358 (positioning belt)<br>C € 2756 |
|---------------|---------------------------------------------------------------------|
|               | Power & Comfort: Platinum Safety Reflex                             |

|         | (oil / dirt repellant);                 |
|---------|-----------------------------------------|
| Webbing | Automatic: Vertiqual Standard 33 Hi-Viz |
|         | Classic: Vertiqual Standard 33;         |

**Buckles** 

**Sizes** 

available

Up to 10 years

| oracoror rorrigadir oracradir a oo; |
|-------------------------------------|
| Power & Comfort: AUTOMATIC-PREMIUM: |
| "click-lock" type (Alu):            |

| "onor look typo (rua),                                  |
|---------------------------------------------------------|
| Automatic: SMART-LOCK: "click-lock" type (Alu);         |
| Classic: CLASSIC: simple, with coupling plates (Steel); |

|       | Power & Comfort: ANSI STEEL (Steel); |
|-------|--------------------------------------|
| Rings | Automatic: Forged 40 (Steel);        |
|       | Classic: Forged 40 (Steel);          |
|       |                                      |